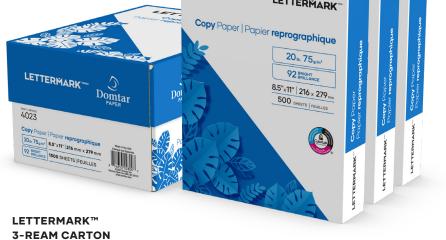

Every great endeavor needs a starting point—think of **Lettermark<sup>TM</sup> Copy Paper from Domtar** as the platform where productivity endures and great ideas begin. Featuring 92 brightness and ColorLok® Technology, this paper delivers pops of color and bolder blacks on a wide variety of laser and inkjet printing equipment. The convenient pack sizes offer flexible options for printing at home or in a small office with limited storage space.

## END USES FOR PRODUCTION ENVIRONMENTS INCLUDE:

- · Transactional Statements
- · Reprints

| Stock<br>Item # | ltem                                     | Basis<br>Weight | Brightness | Sheets/<br>Ream | Reams/<br>Carton | Ream<br>Wrap    |
|-----------------|------------------------------------------|-----------------|------------|-----------------|------------------|-----------------|
| 4023            | Lettermark™ Copy Paper 3 Ream Carton     | 20 lb.          | 92         | 500             | 3                | Paper Ream Wrap |
| 4027            | Lettermark™ Copy Paper 400 Sheet Ream    | 20 lb.          | 92         | 400             | 12               | Poly Ream Wrap  |
| 4026            | Lettermark™ Copy Paper 800 Sheet XL Pack | 20 lb.          | 92         | 800             | 6                | Poly Ream Wrap  |