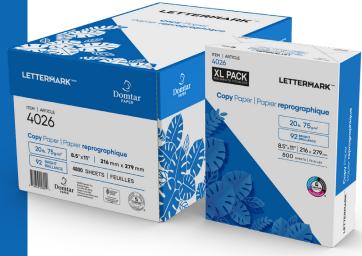

## END USES FOR PRODUCTION ENVIRONMENTS INCLUDE:

- · Transactional Statements
- · Reprints

| Stock<br>Item # | ltem                                     | Basis<br>Weight | Brightness | Sheets/<br>Ream | Reams/<br>Carton | Ream<br>Wrap    |
|-----------------|------------------------------------------|-----------------|------------|-----------------|------------------|-----------------|
| 4023            | Lettermark™ Copy Paper 3 Ream Carton     | 20 lb.          | 92         | 500             | 3                | Paper Ream Wrap |
| 4027            | Lettermark™ Copy Paper 400 Sheet Ream    | 20 lb.          | 92         | 400             | 12               | Poly Ream Wrap  |
| 4026            | Lettermark™ Copy Paper 800 Sheet XL Pack | 20 lb.          | 92         | 800             | 6                | Poly Ream Wrap  |